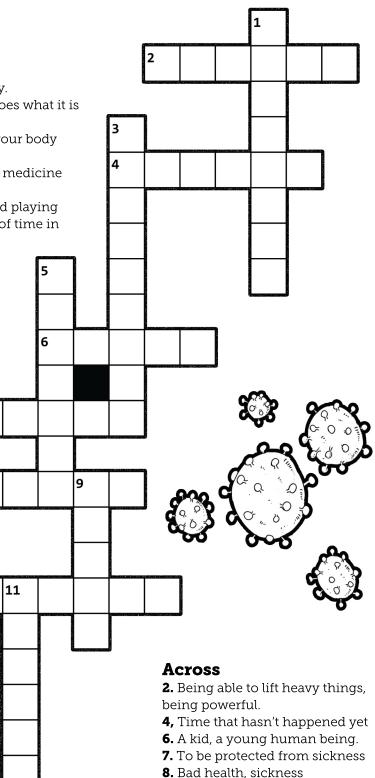

#### Down

sports.

The day after today.
Works correctly, does what it is supposed to do.
A shot that helps your body fight sickness.
When you receive medicine from a needle.
Going outside and playing often, spending lots of time in

# Solve the crossword

**10.** Feeling good, not being sick.